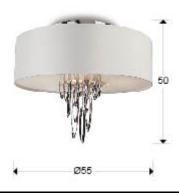

## SIZES

Sizes: Ø 55.0 1 50.0 cm

Weight: 4.5 Kg Packaging weight 1: 3.0 Kg Packaging weight 2: 1.5 Kg