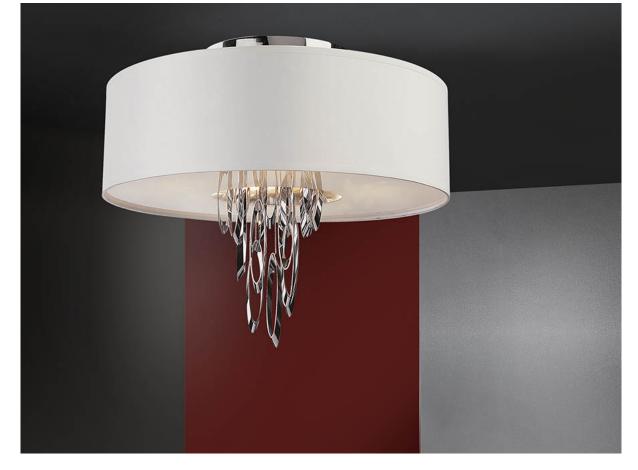

#### Domo 69441581 / 7608

Flush Ceiling Lamps

Ceiling lamp of 4 lights made of metal, chrome finish, metal links joined with costume chain. Shade with lower difusser of translucent methacrylate.

White chinz shade. Ø55