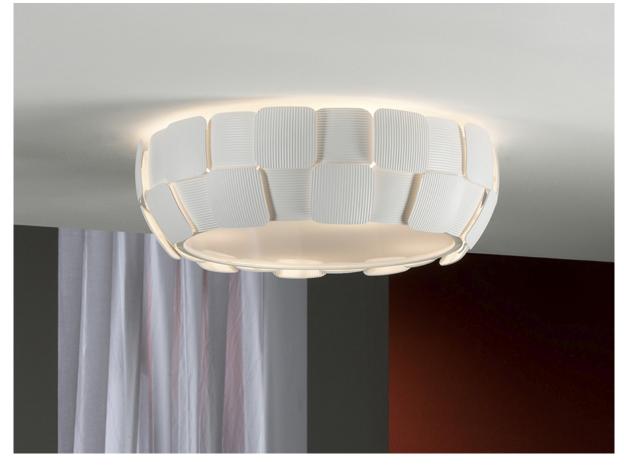

# **Quios** 124011

Flush Ceiling Lamps

Ceiling lamp with shade composed by polycarbonated plates of corrugated surface. Frame made of metal, matt off-white finish. Lower diffuser.

•This item includes 4 E27 LED 10W This lamp is supplied with GRAVITY TOGGLES, to improve ceiling fixing.

### ADDITIONAL INFORMATION

Material:Polycarbonated and metal Finish: Matt white