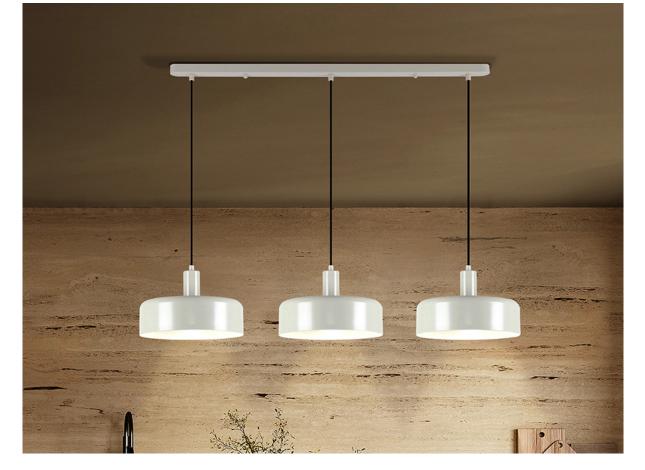

Alessia Pendants

12578

Lamp of 3 lights in line made of metal, finished in satin pearl gray and matte white. Adjustable in height. 3 E27

### ADDITIONAL INFORMATION

Material:Metal Finish: Matt pearl grey