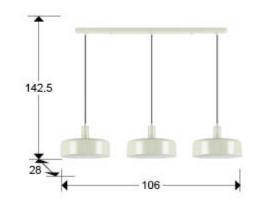

#### SIZES

Sizes:  $\leftrightarrow$  106.0 <sup>1</sup> 19.0 <sup>2</sup> 28.0 cm Height when installed: 40.0/ max. 140.0 cm Weight: 3.5 Kg