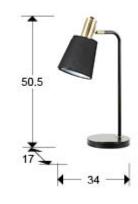

### GENERAL INFORMATION

EAN Code: 8435435342944 Type: Table lamps Collection: Gisela

SIZES

Sizes: ↔ 31.0 <sup>1</sup> 50.0 <sup>1</sup> 50.0 <sup>1</sup> 17.0 cm Weight: 1.6 Kg