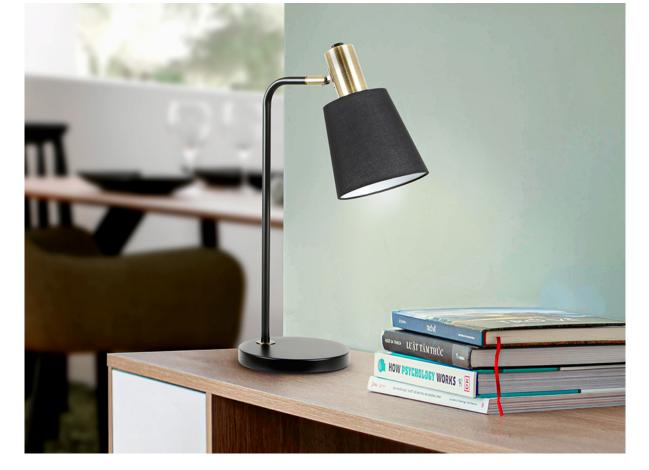

Gisela Table lamps

12581

Table lamp made of metal finished in matt black and details in satin brass. Black textile shade with adjustable tilt. 1 E27  $\,$ 

## ADDITIONAL INFORMATION

Material:Metal, textile shade Finish: Matt black, satin brass