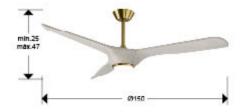

### **SIZES**

Sizes: Ø 152.0 ↑ 47.0 cm Height when installed: 35.0/ max. 47.0 cm Weight: 6.4 Kg