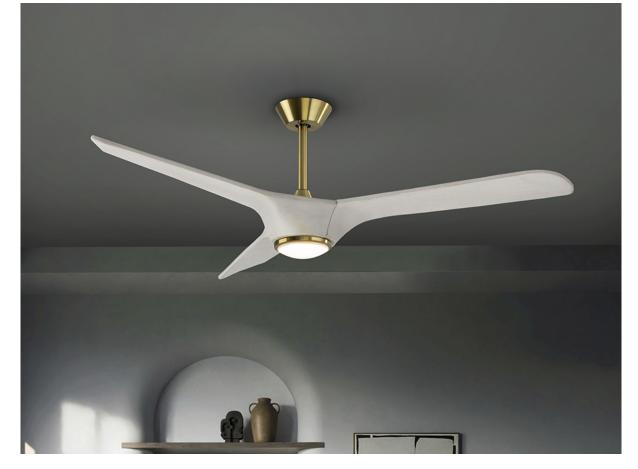

#### **Alisios** 138833

Ceiling fans Ø 150 cm

Ceiling fan with DIMMABLE LED light CCT made of metal with a bronze finish and white wood blades. Opal acrylic diffuser. DC motor with 6 speeds and reverse. CCT LED 3-tone colour temperature.

Remote control included. 18W CCT LED. Adjustable intensity. 1260 lm, 3000K - 6500K. Fan: 35W DC Motor. 6 speeds and reverse. 3-blade propeller, Ø152 cm. breeze effect. Memory function.110v version available.