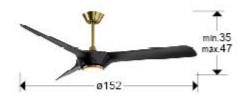

## **SIZES**

Sizes:  $\emptyset$  152.0  $\updownarrow$  47.0 cm Height when installed: 35.0/ max. 47.0 cm Weight: 6.4 Kg

Volume: 0.0920<sub>m³</sub> Sizes: ↔ 84.0 ‡ 26.0 ₹42.0 cm

Weight: 7.9 Kg Volume: 0.0920m<sup>3</sup>