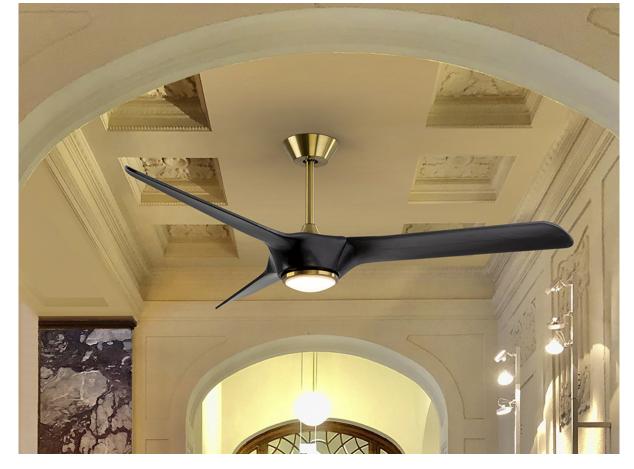

## Alisios 138849

Ceiling fans Ø 150 cm

Ceiling fan with DIMMABLE LED light CCT made of metal with a bronze finish and black blades. Opal acrylic diffuser. DC motor with 6 speeds and reverse. CCT LED 3-tone colour temperature.

Remote control included. 18W CCT LED. Adjustable intensity. 1260 lm, 3000K - 6500K. Fan: 35W DC Motor. 6 speeds and reverse. 3-blade propeller, Ø152 cm. breeze effect. Memory function. 6 speeds (71/100/115/135/150/160 rpm), Air flow (3000/5000/7000/9500/11500/12500 m3/h). Reversible movement. Noise: 38 to 45Db.