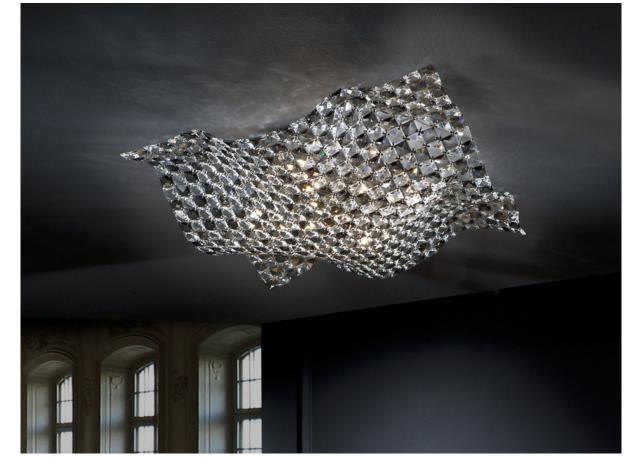

Saten 160674

Flush Ceiling Lamps

Ceiling lamp made of chromed metal and K9 faceted crystals mesh. Clear and smoke crystals.

110v version available. ·This item includes 5 G9 LED 6W This lamp is supplied with GRAVITY TOGGLES, to improve ceiling fixing.

## ADDITIONAL INFORMATION

Material:Metal and glass Finish: Chrome. Clear Assembling time by customer: 15 min Cable colour: Clear