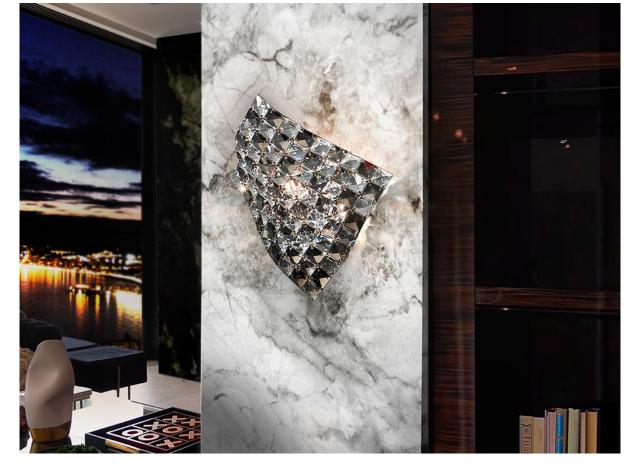

# Saten

160785

Wall lamps

Wall lamp made of chromed metal and K9 faceted crystals mesh. Clear and smoke crystals.

110v version available. •This item includes 1 G9 LED 6W \_\_\_\_

## ADDITIONAL INFORMATION

Material:Metal and glass Finish: Chromed and clear Assembling time by customer: 5 min