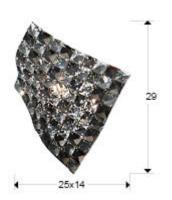

#### **SIZES**

Sizes: ↔ 25.0 <sup>1</sup> 29.0 <sup>1</sup> 14.0 cm Weight: 0.7 Kg

## SIZES WITH PACKAGING

Weight: 1.2 Kg Volume:  $0.0120m^3$ Sizes:  $\leftrightarrow 29.0 \updownarrow 14.0 \ 29.0 \text{ cm}$ 