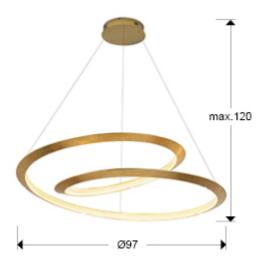

#### SIZES

Sizes: Ø 97.0 \$\frac{1}{2}5.0 \text{ cm} Height when installed: 75.0/ max. 130.0 \text{ cm} Weight: 3.6 Kg