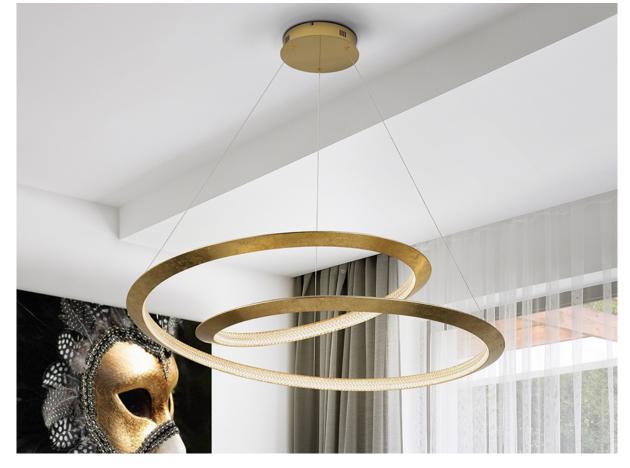

# Eternity Pendants

165839

Lamp made of meetal, curved edge finished in golden leaves and golden canopy. Diffuser of clear acrylic pieces. 64W LED. 3,588 lm. 3,000 K.

This product uses a 0-10V dimmable LED driver. To dim the light use a LED wall dimmer with these features.110v version available. • This lamp is supplied with GRAVITY TOGGLES, to improve ceiling fixing

## ADDITIONAL INFORMATION

Material:Metal, aluminium, acrylic Finish: Golden, gold leaves, clear