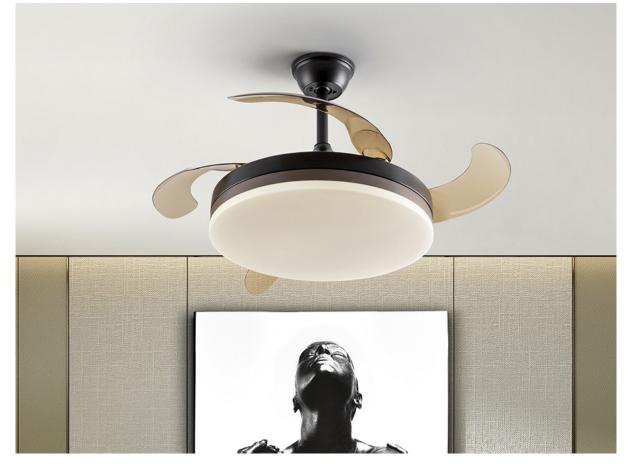

168328D

>>ITEM CANCELLED

Anti-rocking mounting system. Remote control included: 36W LED, 1830 lm, 3000-6000K. Fan: 4-blade propeller, Extended Ø100 cm. Radius of action: Ø180 cm (measured 140 cm below the fan). Recommended for rooms from 12 to 25 m2. 38W DC motor. 6 Speeds (153/173/190/201/200/240 rpm. Air flow (3000/4000/5500/6500/7500/9500 m3/h). Reverse movement. Noise: 37 a 42Db.

# **ADDITIONAL INFORMATION**

Material:Metal, acrylic Finish: Matt black and bronze, opal. Assembling time by customer: 10 min