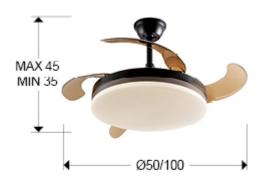

### SIZES

Sizes: Ø 50.0 \$\,\$\,\$\,35.0 cm Height when installed: 35.0/ max. 45.0 cm Weight: 7.5 Kg