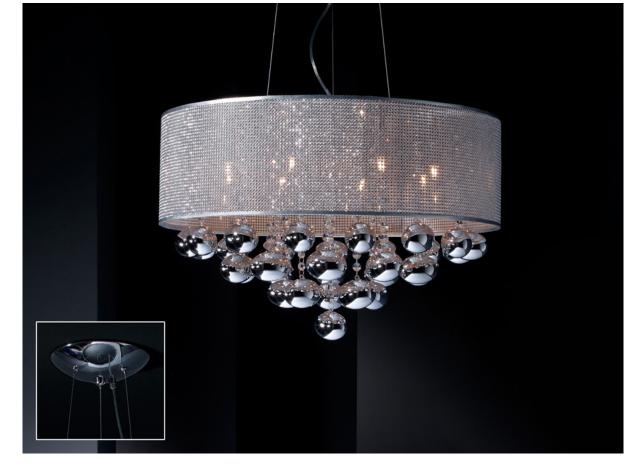

174112

>>ITEM CANCELLED

·This item includes 8 G9 LED 6W This lamp is supplied with GRAVITY TOGGLES, to improve ceiling fixing.

# ADDITIONAL INFORMATION

Material:Steel, vinyl and glass Finish: Polished, chrome and clear Assembling time by customer: 20 min Cable colour: Clear