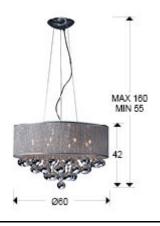

# SIZES

Sizes: Ø 60.0 \$\,^42.0\, cm Height when installed: 55.0/ max. 160.0\, cm Weight: 5.6\, Kg