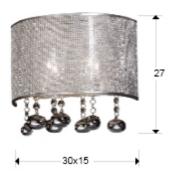

## **SIZES**

Sizes:  $\leftrightarrow$  30.0 \(\frac{1}{2}\) 27.0 \(\vec{Z}\) 15.0 cm Weight: 1.0 Kg

## SIZES WITH PACKAGING

Weight: 1.6 Kg Volume: 0.0270m³ Sizes: → 38.0 \$\frac{1}{2}7.0 \sum^3 26.0 cm