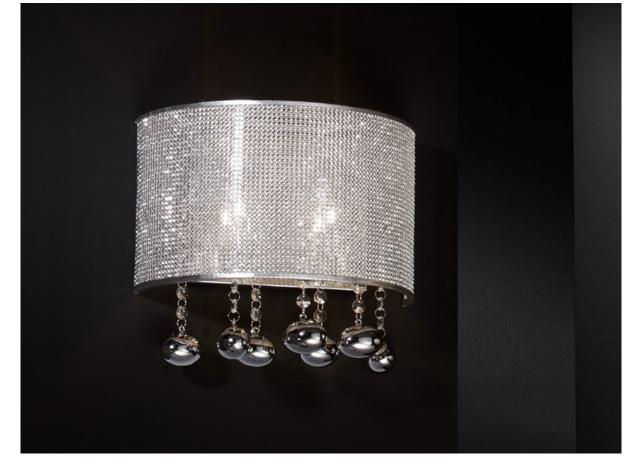

### **GENERAL INFORMATION**

Catalogue: i36 Iluminación Page: 249 EAN Code: 8435435301255

# ADDITIONAL INFORMATION

Material:Steel, vinyl and glass Finish: Polished, chrome and clear Assembling time by customer: 5 min