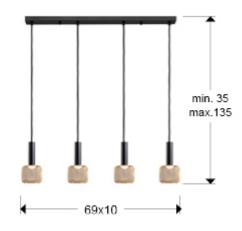

#### SIZES

Sizes:  $\leftrightarrow$  69.0 122.0 10.0 cm Height when installed: 35.0/ max. 135.0 cm Weight: 2.2 Kg