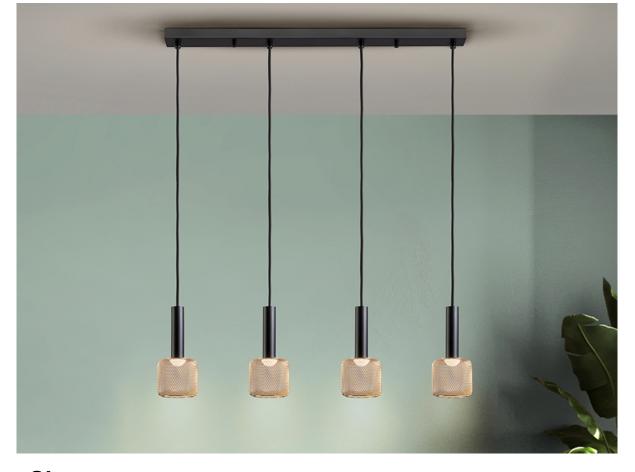

## 175395

LED lamp of 4 lights, made of metal, matt black and shade of metal mesh in gold. Opal acrylic diffuser. 20W LED, 1800 Im, 3000 K. DIMMABLE.

Product not adaptable for use at 110v voltage. • This lamp is supplied with GRAVITY TOGGLES, to improve ceiling fixing.