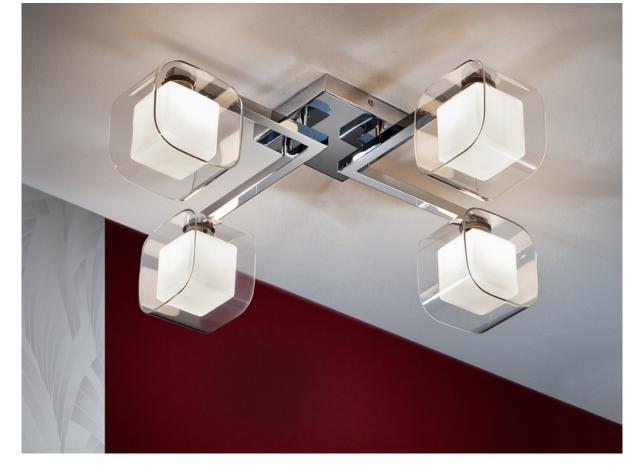

183320

>>ITEM CANCELLED

·This item includes 4 G9 LED 6W This lamp is supplied with GRAVITY TOGGLES, to improve ceiling fixing.

# ADDITIONAL INFORMATION

Material:Metal and glass Finish: Chromed. Clear and opal Assembling time by customer: 20 min