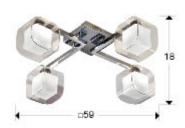

183320

>>ITEM CANCELLED

·This item includes 4 G9 LED 6W This lamp is supplied with GRAVITY TOGGLES, to improve ceiling fixing.

### **GENERAL INFORMATION**

Catalogue: i39 Iluminación Page: 241 EAN Code: 8435435301330



# SIZES

Sizes: ↔ 59.0 <sup>1</sup> 18.0 <sup>1</sup> 59.0 cm Weight: 3.0 Kg

# SIZES WITH PACKAGING

Weight: 4.5 KgVolume:  $0.0580 \text{m}^3$ Sizes:  $\leftrightarrow 57.0 \stackrel{↑}{\downarrow} 18.0 \checkmark 57.0 \text{ cm}$ 

# **TECHNICAL INFORMATION**

Energy class: A+ IP protection: IP 20 Electric class: Class 1 Maximum power: 4x28W Voltage: 220/240 V Frecuency: 50 Hz





# ADDITIONAL INFORMATION

Material:Metal and glass Finish: Chromed. Clear and opal Assembling time by customer: 20 min