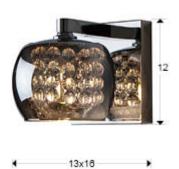

Arian Wall lamps

193091

nne

Wall lamp made of steel, bright finish. Shimmered glass shade with crystal bead stripes inside.

·This item includes 1 G9 LED 6W

#### **GENERAL INFORMATION**

Catalogue: i42 Iluminación Page: 256 EAN Code: 8435435313012 Type: Wall lamps Collection: Arian



## SIZES

Sizes: ↔ 13.0 <sup>1</sup> 12.0 16.0 cm Weight: 0.6 Kg

## SIZES WITH PACKAGING

Weight: 1.0 Kg Volume: 0.0120<sub>m</sub>³

Sizes: ↔ 23.0 1 25.0 20.0 cm

# TECHNICAL INFORMATION

Energy class: A+ IP protection: IP 20 Electric class: Class 1 Maximum power: 42W Voltage: 220/240 V Frecuency: 50/60 Hz





#### ADDITIONAL INFORMATION

Material:Steel and glass Finish: Bright. Shimmered and clear