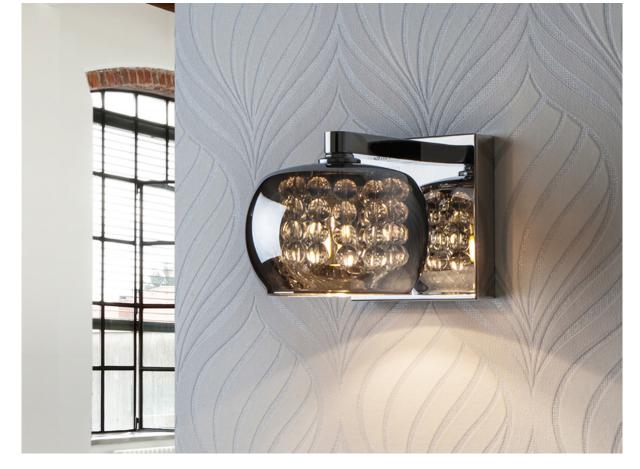

Arian Wall lamps

193091

nne

Wall lamp made of steel, bright finish. Shimmered glass shade with crystal bead stripes inside.

·This item includes 1 G9 LED 6W

#### ADDITIONAL INFORMATION

Material:Steel and glass Finish: Bright. Shimmered and clear