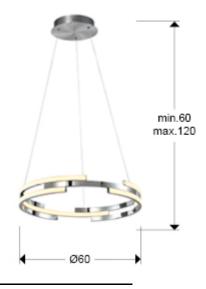

## **SIZES**

Sizes:  $\emptyset$  60.0  $\updownarrow$  6.0 cm Height when installed: 60.0/ max. 120.0 cm Weight: 2.1 Kg