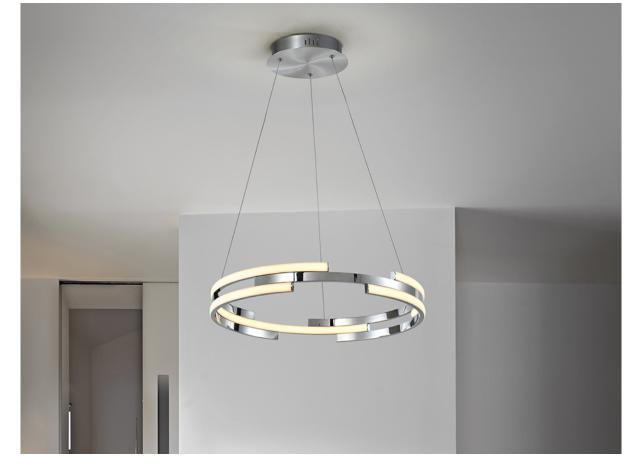

#### **Ciclos** 197485 **Pendants**

Lamp made of metal and aluminum chrome finish. Opal silicone diffuser. 52W LEDs. 3,800lm. 3,000K. DIMMABLE.

This product uses LED driver with TRIAC type and 0-10V dimming. It can be dimmed using a LED wall dimmer with these features.110v version available. This lamp is supplied with GRAVITY TOGGLES, to improve ceiling fixing.

# ADDITIONAL INFORMATION

Material:Metal, aluminium, silicone Finish: Chromed, opal