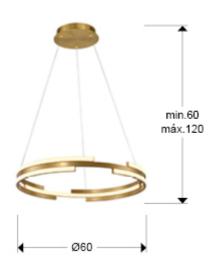

### SIZES

Sizes:  $\emptyset$  60.0  $\updownarrow$  6.0 cm Height when installed: 60.0/ max. 120.0 cm Weight: 2.1 Kg