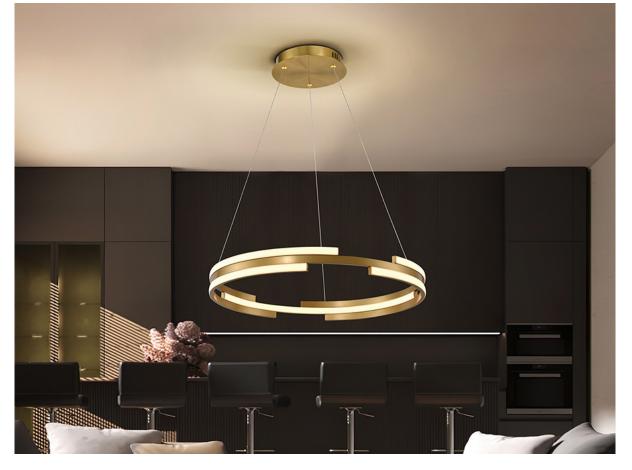

# **Ciclos**

197496

**Pendants** 

Lamp made of metal and aluminum with a gold finish. Opal silicone diffuser. 52W LEDs. 3,800lm. 3,000K. DIMMABLE.

This product uses LED driver with TRIAC type and 0-10V dimming. It can be dimmed using a LED wall dimmer with these features.110v version available. This lamp is supplied with GRAVITY TOGGLES, to improve ceiling fixing.

# ADDITIONAL INFORMATION

Material:Metal, aluminium, silicone Finish: Bright gold, opal