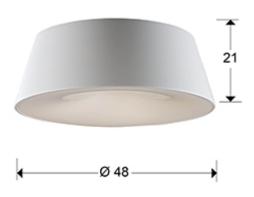

## **GENERAL INFORMATION**

Catalogue: i39 Iluminación Page: 230 EAN Code: 8435435301521

SIZES

Sizes: **Ø** 48.0 <sup>↑</sup> 21.0 cm Weight: 2.2 Kg