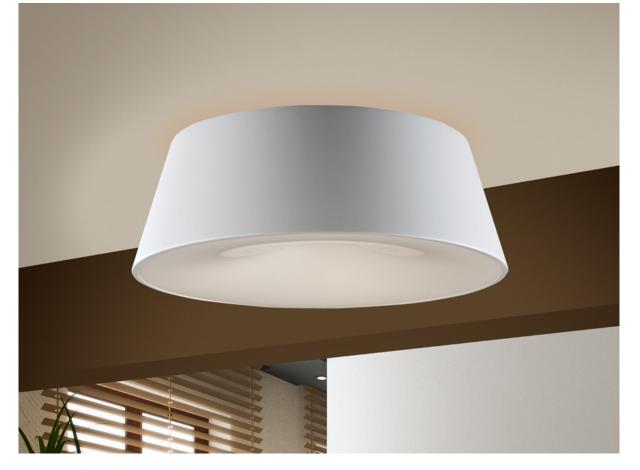

198533

>>ITEM CANCELLED

•This item includes 4 E27 LED 10W This lamp is supplied with GRAVITY TOGGLES, to improve ceiling fixing.

## ADDITIONAL INFORMATION

Material:Steel, aluminium and acrylic Finish: Lacquered, anodized and white Assembling time by customer: 5 min