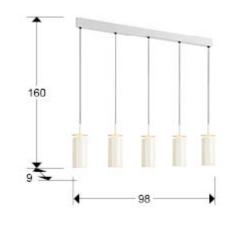

#### SIZES

Sizes:  $\leftrightarrow$  98.0 1 160.0 9.0 cm Height when installed: 40.0/ max. 160.0 cm Weight: 5.3 Kg