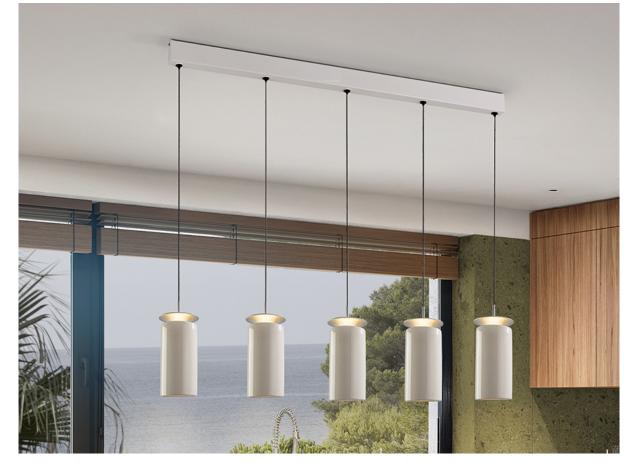

Alfara Pendants

# 216722

Lamp made of metal in warm grey finish. 5 ceramic shades with a cream-coloured crackle finish. Black cable. Adjustable height. 40W LED, 3000 K, 4015 lm.

This lamp is supplied with GRAVITY TOGGLES, to improve ceiling fixing.

#### ADDITIONAL INFORMATION

Material:Metal, ceramic Finish: Warm grey, cracked cream