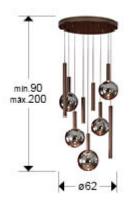

## SIZES

Sizes: Ø 62.0 \$\frac{1}{2}\$ 140.0 cm Height when installed: 90.0/ max. 200.0 cm Weight: 6.1 Kg