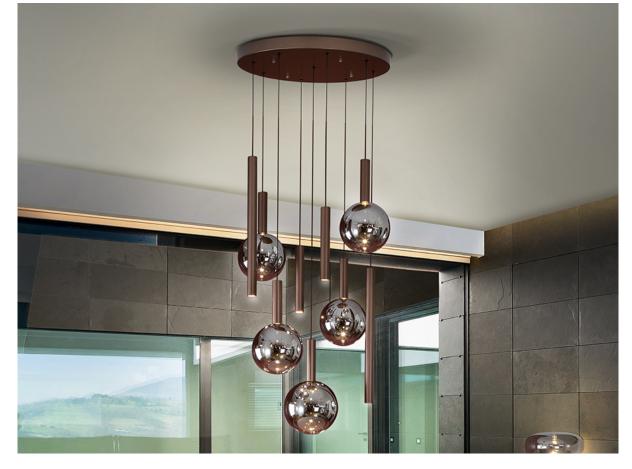

# Sapore Pendants

216975

Lamp made of metal finished in dark bronzel. 9 blurred smoke glass shades. Adjustable height. 50.40W LED, 3000 K, 5400 lm.

 $\cdot$  This lamp is supplied with GRAVITY TOGGLES, to improve ceiling fixing.

#### ADDITIONAL INFORMATION

Material:Metal, glass Finish: Dark bronze, smoke