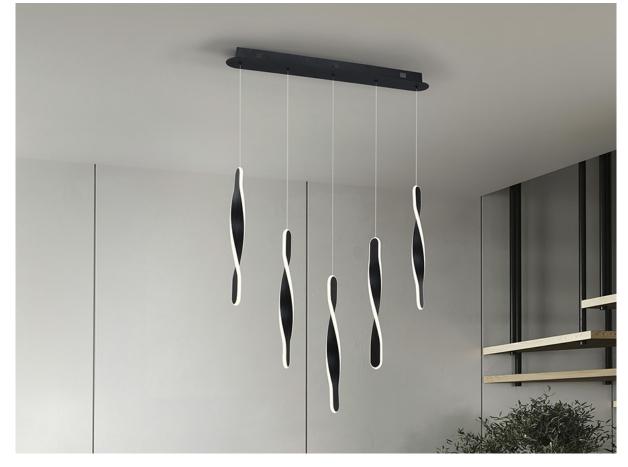

# **Twist** 219532

Pendants

Lamp of 5 lights made of metal finished in matt black. Opal silicone diffuser. 50W, 3400lm, 3000k. DIMMABLE.

This product uses LED driver with TRIAC type and 0-10V dimming. It can be dimmed using a LED wall dimmer with these features.110v version available. This lamp is supplied with GRAVITY TOGGLES, to improve ceiling fixing.

#### **GENERAL INFORMATION**

EAN Code: 8435435341886 Type: Pendants Collection: Twist

## ADDITIONAL INFORMATION

Material:Metal, aluminium, acrylic Finish: Matt black, opal