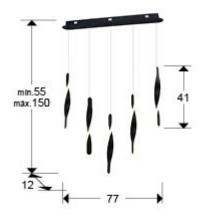

#### **SIZES**

Sizes: 

77.0 

41.0 

9.0 cm

Height when installed: 55.0/ max. 150.0 cm

Weight: 2.4 Kg

## SIZES WITH PACKAGING

Weight: 3.1 Kg Volume: 0.0190m³

Sizes: ↔ 88.0 1 13.0 17.0 cm