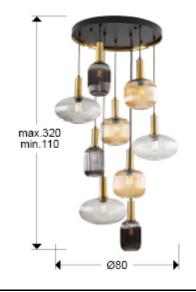

#### SIZES

Sizes: Ø 80.0 \$ 155.0 cm Height when installed: 110.0/ max. 320.0 cm Weight: 15.2 Kg

#### SIZES WITH PACKAGING

Weight: 18.4 Kg Volume: 0.2670m³ Sizes: ↔ 80.0 ↓ 47.0 ✔71.0 cm