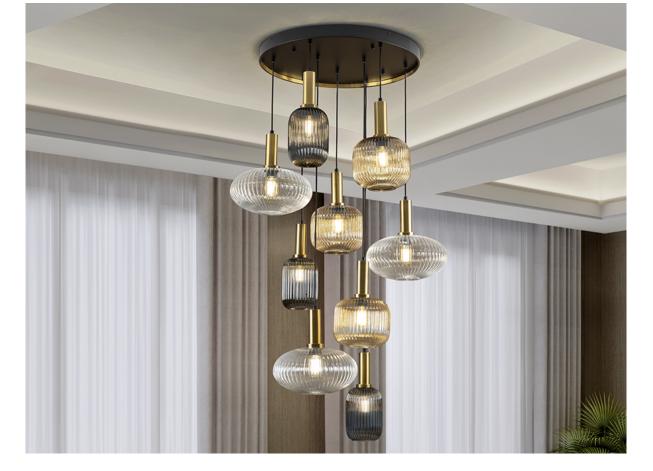

#### 225090

Pendants

Lamp of 9 lights made of metal, finished in matt black, with details of satin brass. Molded glass shades in clear, amber and shimmered smoked grey finish. Adjustable in length.

For markets with 110v voltage, the product will be shipped without bulbs. This item includes 9 E27 LED 8W. DIMABLE This lamp is supplied with GRAVITY TOGGLES, to improve ceiling fixing.

#### **GENERAL INFORMATION**

Catalogue: i44 Iluminación Page: 130 EAN Code: 8435435333225 Type: Pendants Collection: Norma Recommended product

### ADDITIONAL INFORMATION

Material:Metal, glass Finish: Black, brass, 3-tone glass