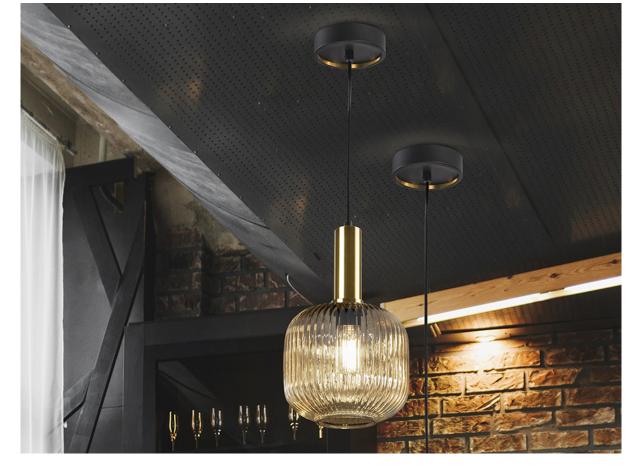

# **Norma**

225588

1 Light Pendants

Lamp of 1 light made of metal, finished in matt black, with details of satin brass. Amber molded glass shade. Adjustable in length.

For markets with 110v voltage, the product will be shipped without bulbs. This item includes 1 E27 LED 8W. DIMABLE This lamp is supplied with GRAVITY TOGGLES, to improve ceiling fixing.

### **GENERAL INFORMATION**

Catalogue: i44 Iluminación Page: 124 EAN Code: 8435435334123 Type: 1 Light Pendants Collection: Norma

### ADDITIONAL INFORMATION

Material:Metal, glass Finish: Black, brass, amber glass