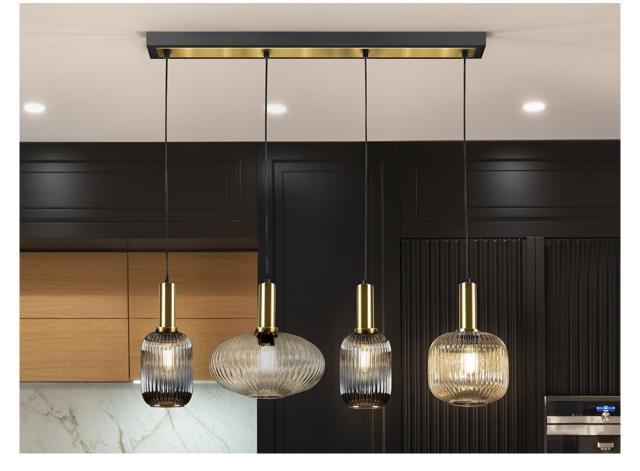

#### 225724

i cituanto

Lamp of 4 lights in line made of metal, matt black finish, with details of satin brass. Molded glass shades finished in clear, amber and smoked mirrored grey. Adjustable in length.

For markets with 110v voltage, the product will be shipped without bulbs. This item includes 4 E27 LED 8W. DIMABLE This lamp is supplied with GRAVITY TOGGLES, to improve ceiling fixing.

## ADDITIONAL INFORMATION

Material:Metal, glass Finish: Black, brass, 3 tonalities