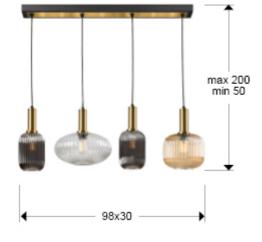

#### SIZES

Sizes:  $\leftrightarrow$  98.0 <sup>1</sup> 33.0 <sup>1</sup> 30.0 cm Height when installed: 50.0/ max. 200.0 cm Weight: 7.2 Kg