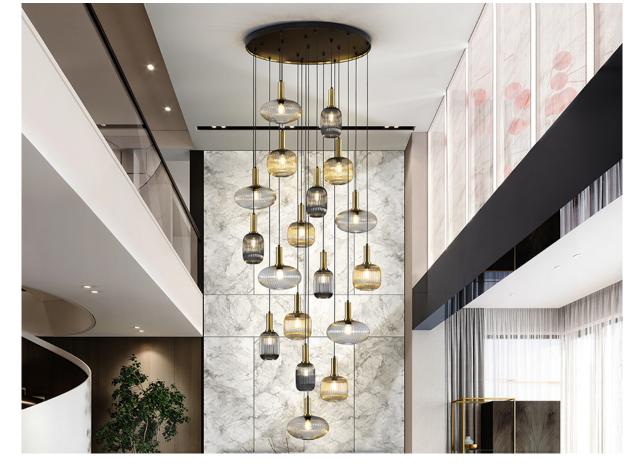

# Norma Large lamps

S

225892

Lamp of 18 lights made of metal finished in matt black with details of satin brass. Molded glass shades finished in clear, amber and smoked shimmered grey. Adjustable in length.

For markets with 110v voltage, the product will be shipped without bulbs. This item includes 18 E27 LED 8W. DIMABLE This lamp is supplied with GRAVITY TOGGLES, to improve ceiling fixing.