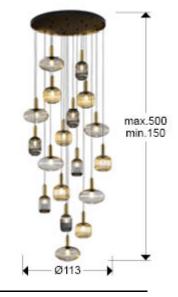

#### SIZES

Sizes: Ø 113.0 \$ 300.0 cm Height when installed: 150.0/ max. 500.0 cm Weight: 32.0 Kg