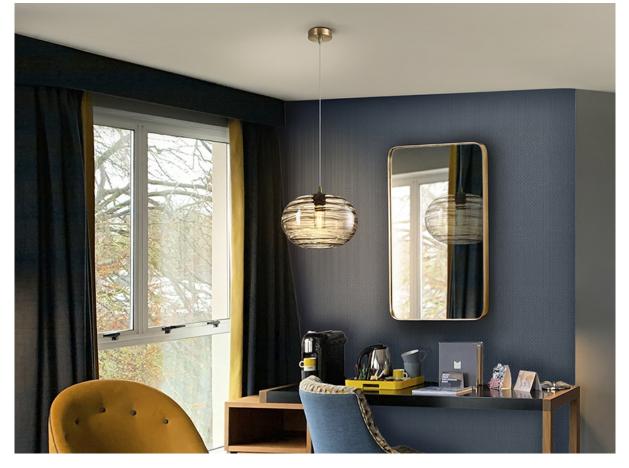

#### SIZES

Sizes: Ø 30.0 ‡ 25.0 cm Height when installed: 40.0/ max. 180.0 cm Weight: 1.7 Kg

# **TECHNICAL INFORMATION**

IP protection: IP 20 Electric class: Class 1 Maximum power: 60W Voltage: 220/240 V Frecuency: 50/60 Hz

CE

### ADDITIONAL INFORMATION

Material:Metal, glass Finish: Brass, amber