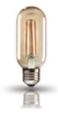

## 231023

>>ITEM CANCELLED

•This item includes 1 E27 LED 8W. DIMABLE This lamp is supplied with GRAVITY TOGGLES, to improve ceiling fixing.

#### LED BULB

Reference: 5035 Lampholder: E27 Quantity: 1 Included: Yes Energy class: Power: 8W Voltage: 220/240 V State Sy W/FHHPACKAGING Average lifespan: 30,000 h Rowertactork 0.5 Volume: 0.0430m<sup>3</sup> Sizes: ↔ 36.0 \$ 37.0 ¥32.0 cm