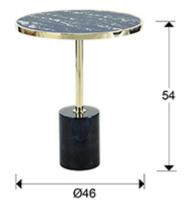

### SIZES

Sizes: Ø 46.0 \$ 54.0 cm Weight: 12.8 Kg Packaging weight 1: 9.6 Kg Packaging weight 2: 3.2 Kg