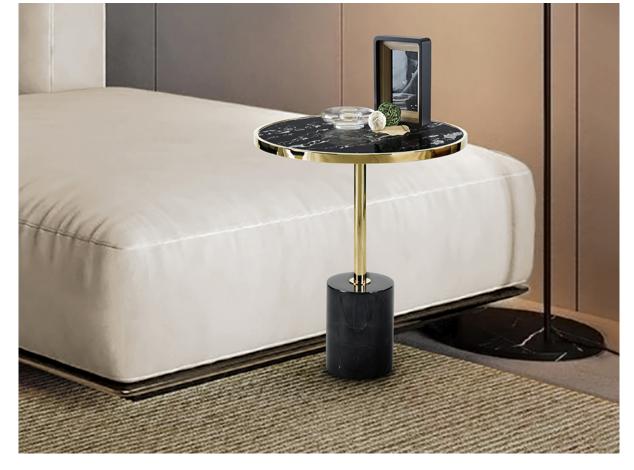

# Dekala

258203

Side tables

Side table made of stainless steel, golden finish. Black marble base and tempered glass top finished imitating black marble.

### SIZES

Sizes: Ø 46.0 \$ 54.0 cm Weight: 12.8 Kg Packaging weight 1: 9.6 Kg Packaging weight 2: 3.2 Kg

## ADDITIONAL INFORMATION

Material:Steel, tempered glass, marble Finish: Golden, black marble Assembling time by customer: 5 min