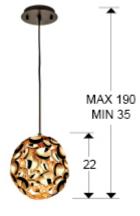

### SIZES

Sizes: Ø 18.0 ‡ 22.0 cm Height when installed: 35.0/ max. 170.0 cm Weight: 1.2 Kg