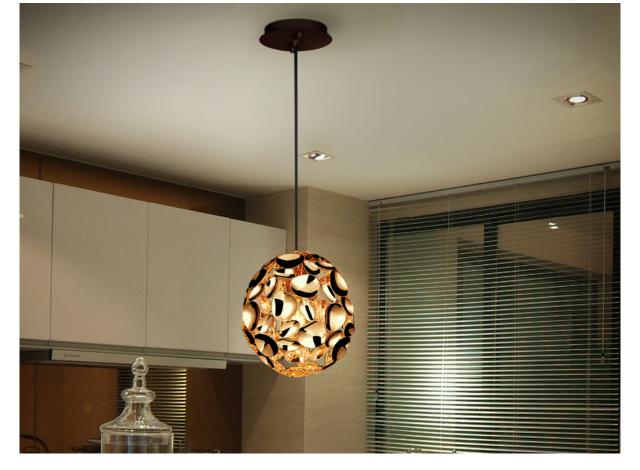

# Narisa 266035N 1 Light Pendants

Lamp of 1 light made of metal with rose gold plated and dark brown paint. Adjustable in length.

For markets with 110v voltage, the product will be shipped without bulbs. This item includes 1 E27 LED 7W. DIMABLE This lamp is supplied with GRAVITY TOGGLES, to improve ceiling fixing.

### ADDITIONAL INFORMATION

Material:Metal Finish: Rose gold plated,brown lacquer Cable colour: Black