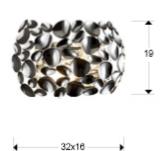

#### **SIZES**

Sizes: ↔ 32.0 \$\frac{1}{2} 19.0 \tag{16.0 cm} \text{ Weight: 1.2 Kg}