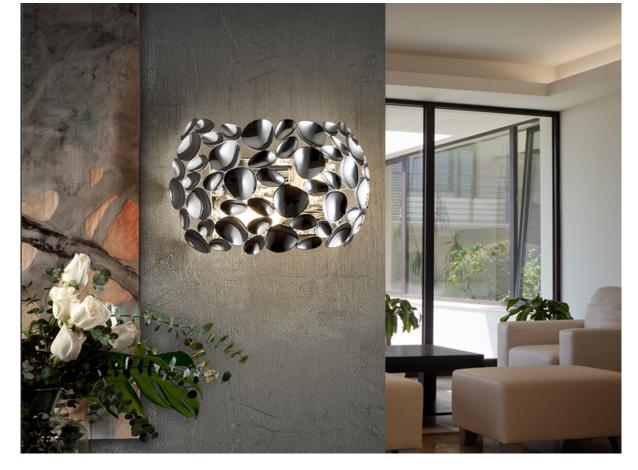

# **Narisa**

266724

Wall lamps

Wall lamp of 2 lights made of chromed metal.

For markets with 110v voltage, the product will be shipped without bulbs. This item includes 2 E14 LED 7W. DIMABLE

## ADDITIONAL INFORMATION

Material:Metal Finish: Chromed Cable colour: clear