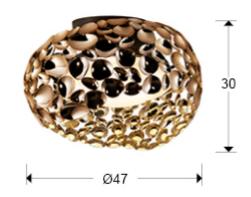

# Narisa Flush Ceiling Lamps 266822N

Ceiling lamp of 5 lights made of metal with rose gold plating and dark brown paint. Inner acrylic diffuser.

110v version available. This item includes 5 G9 LED 6W This lamp is supplied with GRAVITY TOGGLES, to improve ceiling fixing.

#### **GENERAL INFORMATION**

Catalogue: i44 Iluminación Page: 279 EAN Code: 8435435322120 Type: Flush Ceiling Lamps Collection: Narisa



### SIZES WITH PACKAGING

Weight: 6.1 Kg Volume: 0.0880m³ Sizes: ↔ 50.0 ‡ 35.0 ✔ 50.0 cm

### SIZES

Sizes: Ø 47.0 1 30.0 cm Weight: 3.9 Kg

### **TECHNICAL INFORMATION**

Energy class: A+ IP protection: IP 20 Electric class: Class 1 Maximum power: 5x10W Voltage: 220/240 V Frecuency: 50 Hz



# ADDITIONAL INFORMATION

Material:Metal, acrylic Finish: Rose gold plated, brown, opal