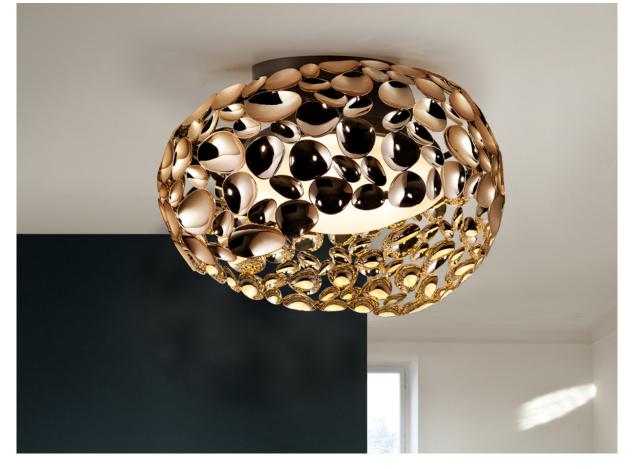

# Narisa Flush Ceiling Lamps 266822N

Ceiling lamp of 5 lights made of metal with rose gold plating and dark brown paint. Inner acrylic diffuser.

110v version available. This item includes 5 G9 LED 6W This lamp is supplied with GRAVITY TOGGLES, to improve ceiling fixing.

# ADDITIONAL INFORMATION

Material:Metal, acrylic Finish: Rose gold plated, brown, opal