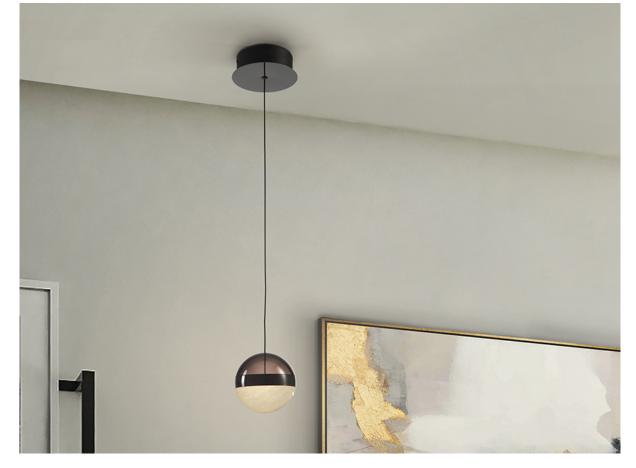

#### **Orbes** 276139

1 Light Pendants

LED lamp, made of metal, finished in black. Shade of  $\varnothing$ 12 cm, of smoke polycarbonate and marbled glass, with metal ring finished in black chrome. 7W LED. 3,000K. 318 lm.

110v version available. This lamp is supplied with GRAVITY TOGGLES, to improve ceiling fixing.