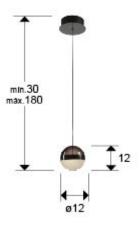

### **SIZES**

Sizes: Ø 12.0 \$\frac{1}{2}\$ 12.0 cm Height when installed: 30.0/ max. 160.0 cm Weight: 1.0 Kg