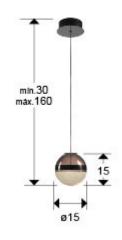

#### SIZES

Sizes: Ø 15.0 ‡ 15.0 cm Height when installed: 30.0/ max. 160.0 cm Weight: 1.3 Kg