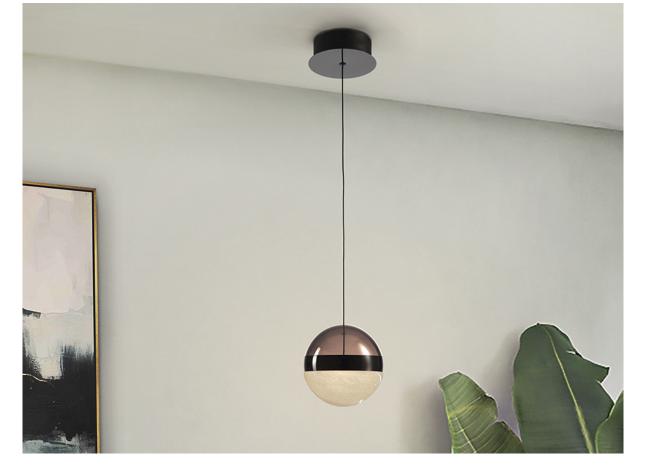

Orbes 1 Light Pendants

276252

LED lamp, made of metal, finished in black. Shade of Ø15 cm, of smoke polycarbonate and marbled glass, with metal ring finished in black chrome. 9W LED. 3.000K. 418 lm.

110v version available.  $\cdot$  This lamp is supplied with GRAVITY TOGGLES, to improve ceiling fixing.