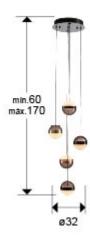

#### SIZES

Sizes: Ø 32.0 \$\frac{1}{2}\$ 150.0 cm Height when installed: 60.0/ max. 170.0 cm Weight: 4.0 Kg