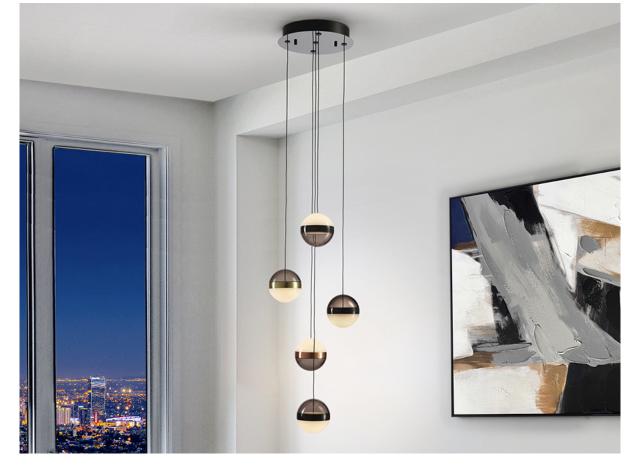

# **Orbes**

276542

**Pendants** 

Lamp of 5 LED lights, made of metal, finished in black. Shades of Ø12 cm of smoke polycarbonate and marbled glass, with metal rings finished in copper and satin brass. DIMMABLE. 36W LED. 3000K. 1671 lm.

This product includes LED drivers with TRIAC and 0-10V type dimming. You can dim using a TRIAC or 0-10V type wall dimmer...110v version available. This lamp is supplied with GRAVITY TOGGLES, to improve ceiling fixing.

#### ADDITIONAL INFORMATION

Material:Metal, polycarbonate, glass Finish: Black, 3 metal, smoke, marble