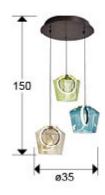

## SIZES WITH PACKAGING

Sizes: Ø 35.0 ‡ 19.0 cm Height when installed: 35.0/ max. 160.0 cm Weight: 1.9 Kg

Weight: 3.5 Kg Volume: 0.0700m³ Sizes: ↔ 47.0 ↓ 34.0 🖍 44.0 cm