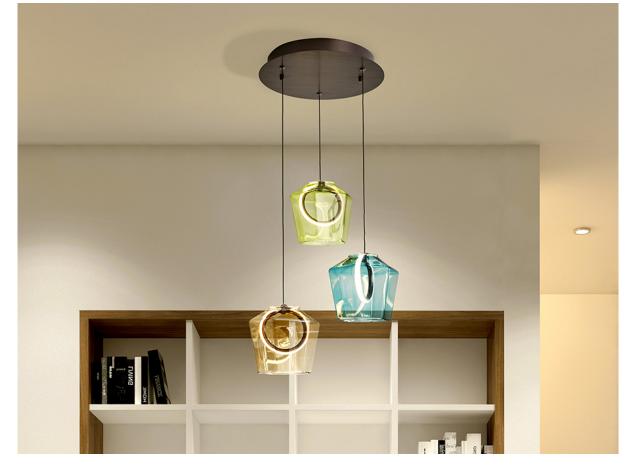

## 279413

Lamp of 3 lights, made of brushed aluminium finished in a dark bronze tone. Tinted glass shades in champagne, green and blue tonalities, with inner LED light ring and silicone diffuser. 18W LED, 483 lm, 3000K

The glass shades can be mounted at an angle. 110v version available. • This lamp is supplied with GRAVITY TOGGLES, to improve ceiling fixing.

#### ADDITIONAL INFORMATION

Material:Aluminium, glass Finish: Dark bronze, different colours