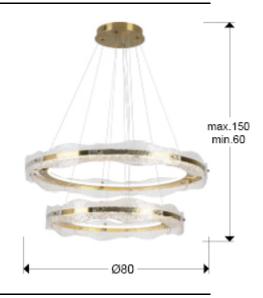

## SIZES

Sizes: Ø 80.0 ↓ 120.0 cm Height when installed: 60.0/ max. 150.0 cm Weight: 11.8 Kg