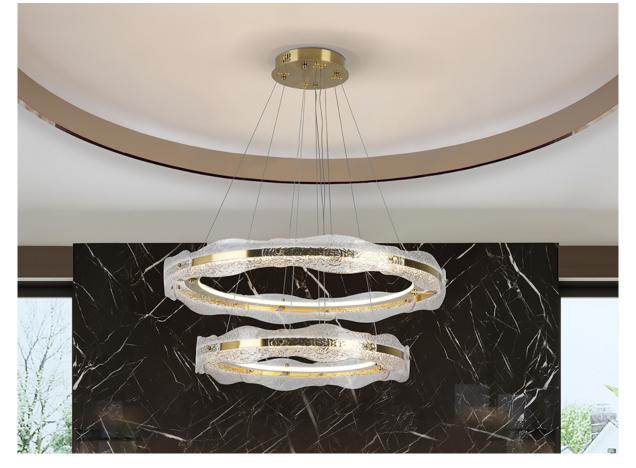

## SIZES

Sizes: Ø 80.0 ↓ 120.0 cm Height when installed: 60.0/ max. 150.0 cm Weight: 11.8 Kg

### ADDITIONAL INFORMATION

Material:Metal, glass Finish: Brushed gold, textured Assembling time by customer: 10 min