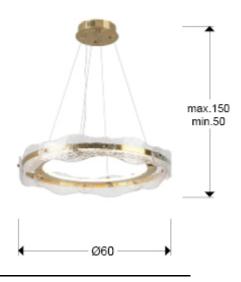

#### SIZES

Sizes: Ø 60.0 \$\frac{1}{2}\$ 10.0 cm Height when installed: 50.0/ max. 150.0 cm Weight: 5.5 Kg