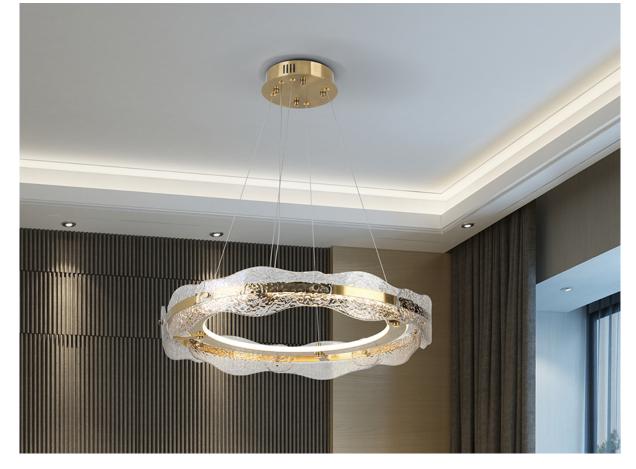

#### Lira 294683

**Pendants** 

Lamp made of metal and aluminum, brushed gold finish. Diffuser of textured glass plates. Height adjustable. LED lighting 42W, 1800Lm, 3,000K.

This product uses a 0-10V dimmable LED driver. To dim the light use a LED wall dimmer with these features.110v version available. • This lamp is supplied with GRAVITY TOGGLES, to improve ceiling fixing

## ADDITIONAL INFORMATION

Material:Metal, glass Finish: Brushed gold, textured Assembling time by customer: 10 min