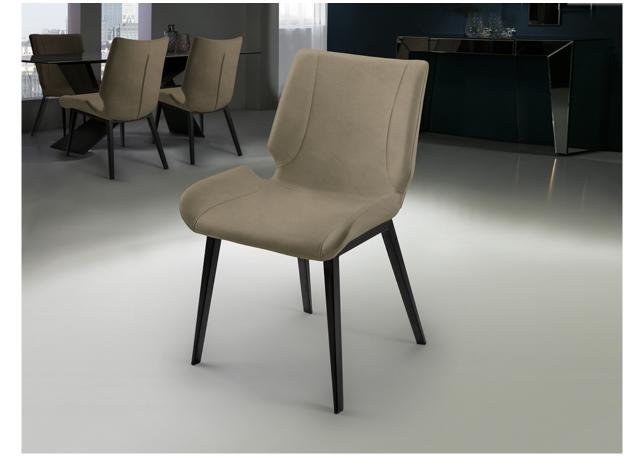

# Kiara 297257 Chairs and Armchairs

Chair made of metal, matt black finish. Seat and back of plywood and foam. 100% polyester textile upholstery in beige, with decorative stitching.

Recommended product

Dry cleaning

### ADDITIONAL INFORMATION

Material:Metal, textile upholstery Finish: Black, beige Assembling time by customer: 5 min