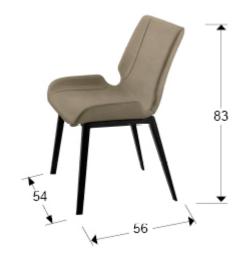

# Kiara 297257 Chairs and Armchairs

Chair made of metal, matt black finish. Seat and back of plywood and foam. 100% polyester textile upholstery in beige, with decorative stitching.

Recommended product

Dry cleaning

### **GENERAL INFORMATION**

Catalogue: M43 Decoracion, espejos y mob Page: 182 EAN Code: 8435435332914 Type: Chairs and Armchairs Collection: Kiara



## SIZES

Sizes: ↔ 54.0 ‡ 83.0 ₽ 56.0 cm Weight: 7.6 Kg

### ADDITIONAL INFORMATION

Material:Metal, textile upholstery Finish: Black, beige Assembling time by customer: 5 min

## SIZES WITH PACKAGING

Weight: 9.3 Kg Volume: 0.1260m³ Sizes: ↔ 67.0 ↓ 57.0 ✔66.0 cm