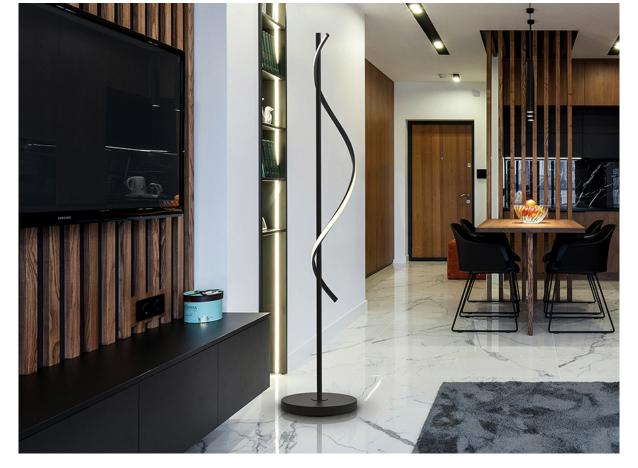

# Boa Floor lamps

307758

Floor lamp, made of metal and sandblasted matt black finish aluminium. Silicone opal diffuser. 30W LED. 1.700Im. 3.000 K.

110v version available.

#### ADDITIONAL INFORMATION

Material:Metal, aluminium, silicone Finish: Matt black, opal