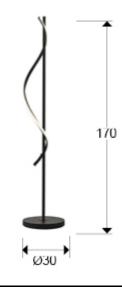

# Boa Floor lamps

307758

Floor lamp, made of metal and sandblasted matt black finish aluminium. Silicone opal diffuser. 30W LED. 1.700Im. 3.000 K.

110v version available.

#### **GENERAL INFORMATION**

Catalogue: i44 Iluminación Page: 67 EAN Code: 8435435341947 Type: Floor lamps Collection: Boa



### SIZES

Sizes: Ø 30.0 170.0 cm Weight: 2.9 Kg

## SIZES WITH PACKAGING

Weight: 5.0 Kg Volume: 0.1130m³ Sizes: ↔ 126.0 ‡ 28.0 🖍 32.0 cm

Recommended product

## **TECHNICAL INFORMATION**

IP protection: IP 20 Electric class: Class 3 Maximum power: 30W Voltage: 32-40 V Frecuency: 50/60 Hz Colour temperature: 3,000 k Average lifespan: 50,000 h Power factor: >0.95 CRI: >80

CE

DRIVER LED Make: HOSHINGMEI Model: HC-030075GP Quantity: 1 Units Dimmable: No Maximum power: 30W Frecuency: 50-60 Hz Primary voltaje: 220-240 V Type: Corriente constante Secondary current: 750 V Sizes: ↔ 5,0 ♀ 9,5 ✔ 3,0 cm

#### ADDITIONAL INFORMATION

Material:Metal, aluminium, silicone Finish: Matt black, opal