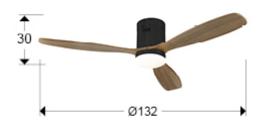

### SIZES WITH PACKAGING

Sizes: Ø 132.0 ‡ 30.0 cm Weight: 5.2 Kg

SIZES

Weight: 6.4 Kg Volume: 0.0560m³ Sizes: ↔ 71.0 ‡ 23.0 ✔ 34.0 cm