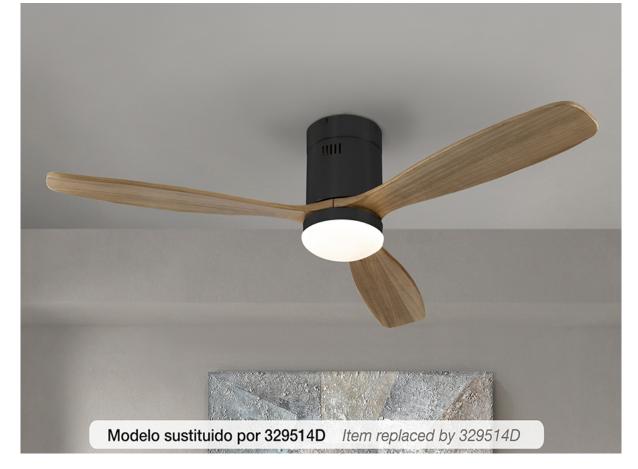

# **Siroco** 329514

Ceiling fans Ø 132 cm

Ceiling fan with LED light. Made of metal finished in matt black and blades in wood, wallnut finish. Opal glass diffuser. Fan with 6-speed DC motor and inverter. CCT LED of 3-tone color temperature. Timer.

Remote control included. 15W 1.200 lm, LED, 3000K / 4000K / 5000K. DC Motor 22W with 6 speeds. Fan: 3-blade, Ø132 cm..110v version available. 6 speeds (100/120/140/160/180/200 rpm), Air flow (1670/2450/3480/5630/5930/6180 m3/h). Movement reversible. Noise: 38 a 45Db.

#### ADDITIONAL INFORMATION

Material:Metal, wood, glass Finish: Black, wallnut, opal Assembling time by customer: 20 min