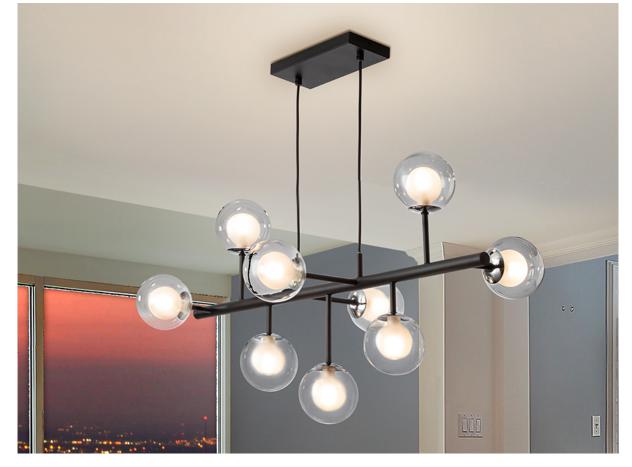

#### **Altais** 345509

**Pendants** 

Lamp made of metal, matt black finish with chromed details. Spherical shades with double glass, opal inside and clear outside.

110v version available. ·This item includes 9 G9 LED 6W This lamp is supplied with GRAVITY TOGGLES, to improve ceiling fixing.

### SIZES

Sizes: 

92.0 

50.0 

54.0 cm

Height when installed: 65.0/ max. 155.0 cm

Weight: 3.2 Kg

# ADDITIONAL INFORMATION

Material:Metal, glass Finish: Matt black, chrome, opal-clear