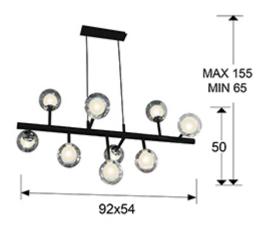

### SIZES

Sizes: 

92.0 

50.0 

54.0 cm

Height when installed: 65.0/ max. 155.0 cm

Weight: 3.2 Kg

## SIZES WITH PACKAGING

Weight: 6.4 Kg Volume: 0.1870m³ Sizes: ↔ 101.0 ‡ 42.0 ✓ 44.0 cm