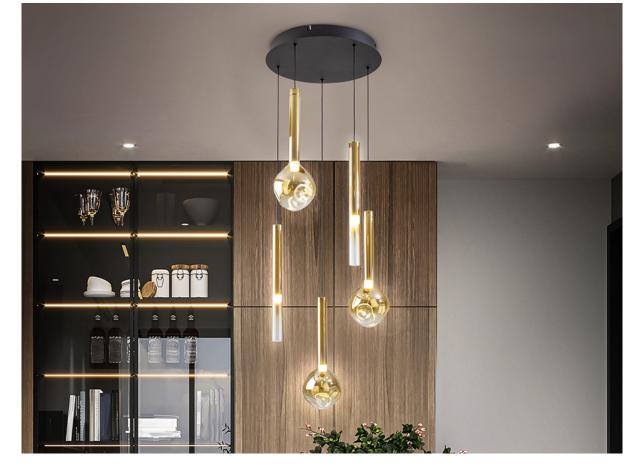

# Essenza 347020 Pendants

Lamp made of metal finished in matt black and golden. 5 shades of amber glass with gradient to transparent. Adjustable height. 20W LED, 3000 K. 1.200 lm.

This product uses LED driver with TRIAC type and 0-10V dimming. It can be dimmed using a LED wall dimmer with these features. • This lamp is supplied with GRAVITY TOGGLES, to improve ceiling fixing.

## ADDITIONAL INFORMATION

Material:Metal, glass Finish: Black, golden, amber