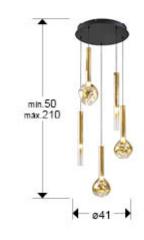

### SIZES

Sizes: Ø 41.0 ‡ 36.0 cm Height when installed: 50.0/ max. 210.0 cm Weight: 3.0 Kg