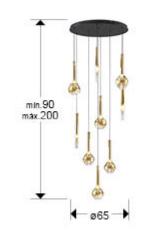

#### SIZES

Sizes: Ø 65.0 1 160.0 cm Height when installed: 90.0/ max. 200.0 cm Weight: 5.4 Kg