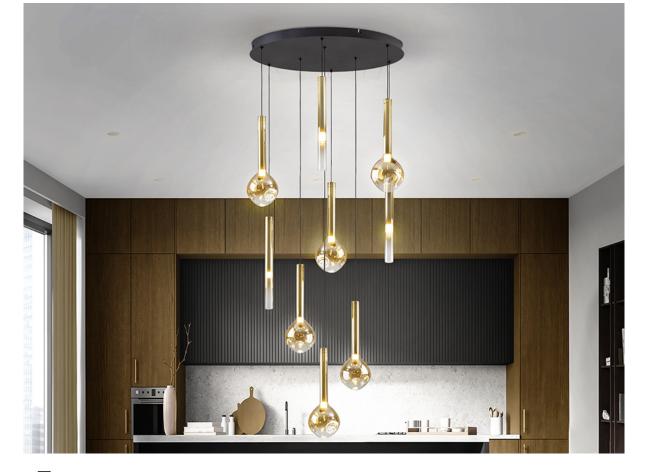

# **Essenza** 347181

Pendants

Lamp made of metal finished in matt black and golden. 9 shades of amber glass with gradient to transparent. Adjustable height. 36W LED, 3000 K. 2.160 Im. DIMMABLE.Includes remote control.

### ADDITIONAL INFORMATION

Material:Metal, glass Finish: Black, golden, amber