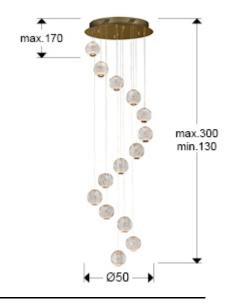

# SIZES

Sizes: Ø 50.0 \$\frac{1}{2}\$ 175.0 cm Height when installed: 130.0/ max. 300.0 cm Weight: 14.1 Kg