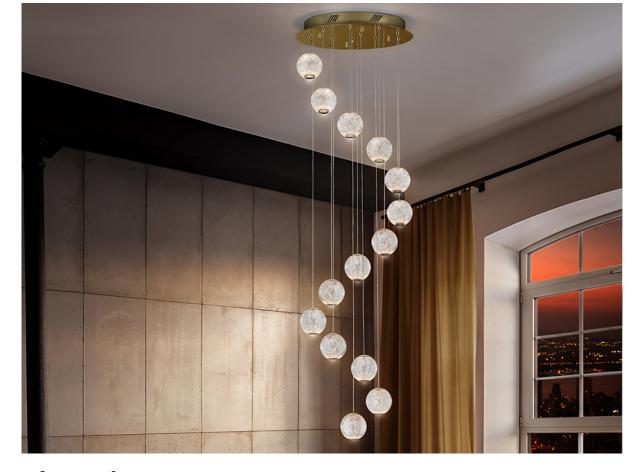

#### **Austral** 354318

**Pendants** 

Round lamp of 14 LED lights, metal finished in gold. Spherical shades of Ø11cm of clear optical acrylic, faceted design. 69W LED. 3200K, 3.745 lm.

Product not adaptable for use at 110v voltage.  $\cdot$  This lamp is supplied with GRAVITY TOGGLES, to improve ceiling fixing.

# ADDITIONAL INFORMATION

Material:Metal, optical acrylic Finish: Gold, clear