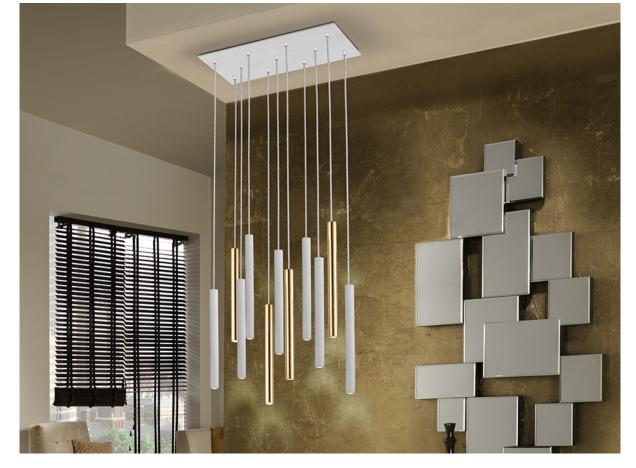

## ADDITIONAL INFORMATION

Material:Metal, acrylic Finish: Bright gold, matt white, opal