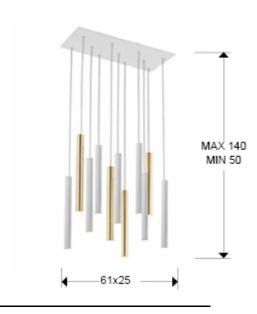

## SIZES

Sizes: 

61.0 

40.0 

25.0 cm

Height when installed: 50.0/ max. 140.0 cm

Weight: 8.2 Kg