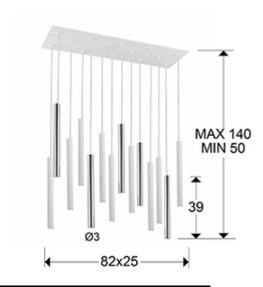

# **SIZES**

Sizes: 

82.0 

40.0 

25.0 cm

Height when installed: 50.0/ max. 140.0 cm

Weight: 11.1 Kg