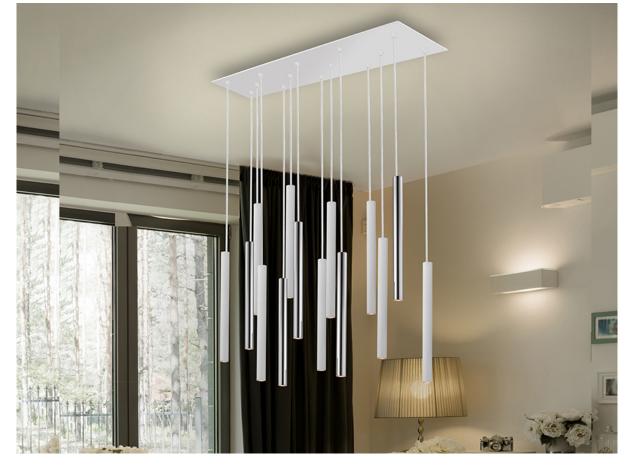

373416

>>ITEM CANCELLED

This product can be dimmed with a specific LED wall dimmer. AVAILABLE WITH 3 METERS HIGH. ITEM: 373416G · This lamp is supplied with GRAVITY TOGGLES, to improve ceiling fixing.

# ADDITIONAL INFORMATION

Material:Metal, acrylic Finish: Chrome, matt white, opal Cable colour: Clear