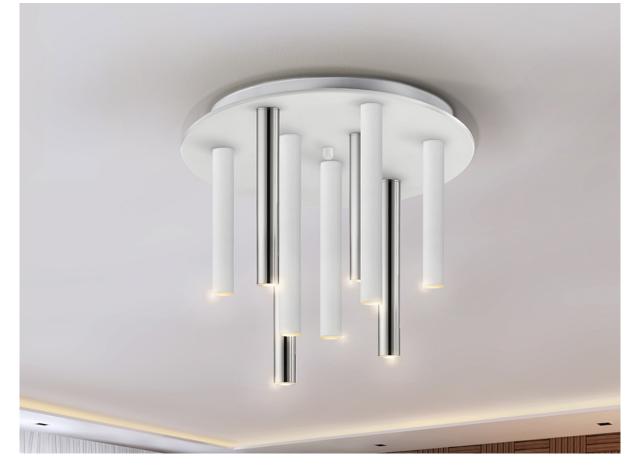

#### 374026

>>ITEM CANCELLED

This product can be dimmed with a specific LED wall dimmer. • This lamp is supplied with GRAVITY TOGGLES, to improve ceiling fixing.

### ADDITIONAL INFORMATION

Material:Metal, acrylic Finish: Chrome, matt white, opal