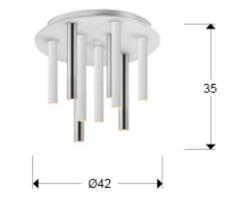

#### 374026

>>ITEM CANCELLED

This product can be dimmed with a specific LED wall dimmer. • This lamp is supplied with GRAVITY TOGGLES, to improve ceiling fixing.

### GENERAL INFORMATION

Catalogue: i39 Iluminación Page: 131 EAN Code: 8435435333249



#### SIZES

Sizes: Ø 42.0 1 35.0 cm Weight: 5.4 Kg

## SIZES WITH PACKAGING

Weight: 6.2 Kg Volume: 0.0450m³ Sizes: ↔ 50.0 1 18.0 ✔ 50.0 cm

# **TECHNICAL INFORMATION**

IP protection: IP 20 Electric class: Class 1 Maximum power: 45W Voltage: 220/240 V Frecuency: 50/60 Hz Colour temperature: 3,000 K Average lifespan: 50,000 h Power factor: >0.9 CRI: >80



### ADDITIONAL INFORMATION

Material:Metal, acrylic Finish: Chrome, matt white, opal