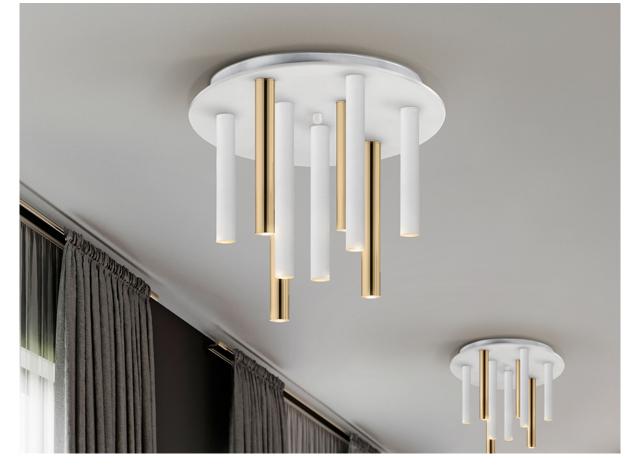

### **SIZES**

Sizes: **Ø** 42.0 ‡ 35.0 cm Weight: 5.4 Kg

# **TECHNICAL INFORMATION**

IP protection: IP 20 Electric class: Class 1 Maximum power: 45W Voltage: 220/240 V Frecuency: 50/60 Hz Colour temperature: 3,000 K Average lifespan: 50,000 h Power factor: >0.9 CRI: >80

## ADDITIONAL INFORMATION

Material:Metal, acrylic Finish: Shine gold, matt white, opal