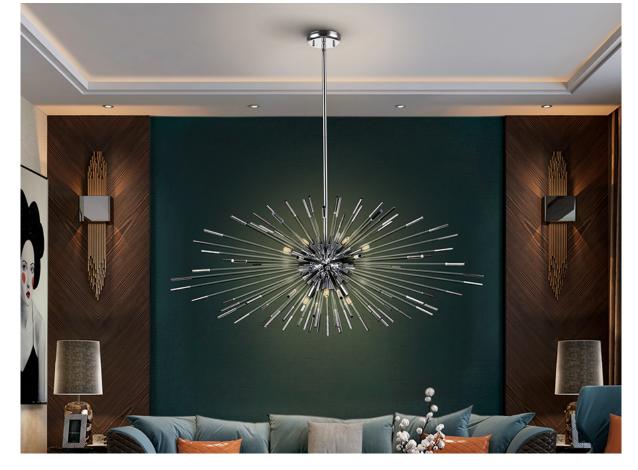

# **Evasion**

381628

Pendants

Spheroidal lamp made of chromed metal. Clear glass radial rods with endings decorated in dark chrome plated. Adjustable length.

110v version available. ·This item includes 9 G9 LED 6W This lamp is supplied with GRAVITY TOGGLES, to improve ceiling fixing.

# **ADDITIONAL INFORMATION**

Material:Metal, glass Finish: Chrome, clear-chrome Assembling time by customer: 20 min