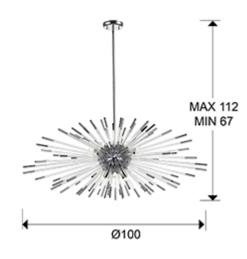

### SIZES

Sizes: Ø 100.0 ‡ 42.0 cm Height when installed: 67.0/ max. 112.0 cm Weight: 6.8 Kg