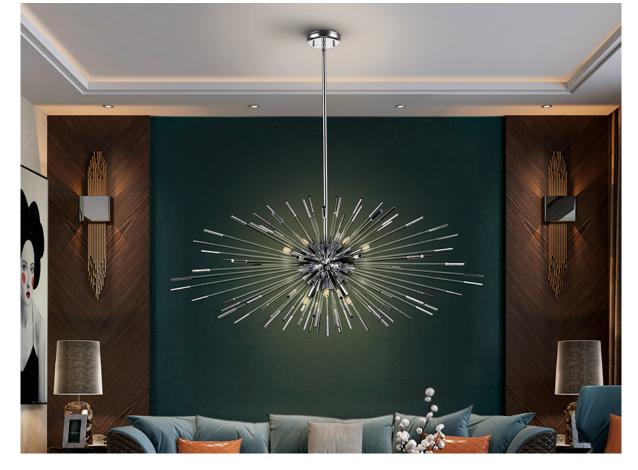

# **Evasion**

381628D

Pendants

Spheroidal lamp made of chromed metal. Clear glass radial rods with endings decorated in dark chrome plated. Adjustable length. DIMMABLE. Remote control included.

This product is dimmable only with a wall dimmer (dimmers), specific for LEDs.110v version available. This item includes 9 G9 LED 4.5W. DIMABLE

# ADDITIONAL INFORMATION

Material:Metal, glass Finish: Chrome, clear-chrome Assembling time by customer: 20 min