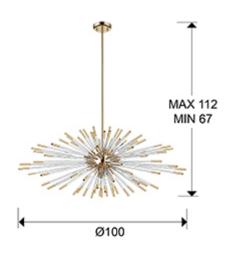

### SIZES

Sizes: Ø 100.0 1 42.0 cm

Height when installed: 67.0/ max. 112.0 cm

Weight: 6.8 Kg