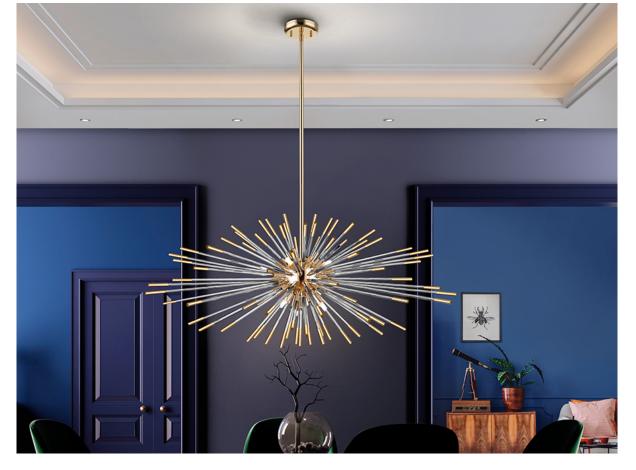

#### **Evasion** 381635D

**Pendants** 

Spheroidal lamp made of metal, finished in bright gold. Clear glass radial rods with endings decorated in amber. Adjustable length. DIMMABLE. Remote control included.

This product uses a dimmer and a radio frequency remote control.110v version available. This item includes 9 G9 LED 4.5W. DIMABLE This lamp is supplied with GRAVITY TOGGLES, to improve ceiling fixing.